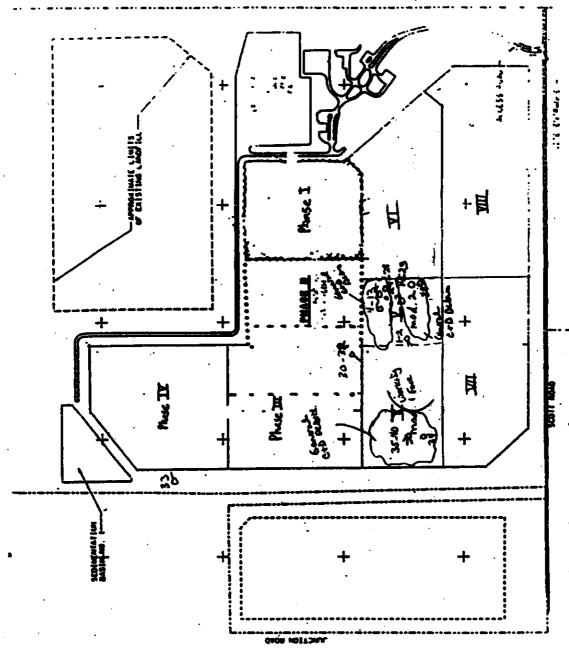

#### **FACTS**

- That Respondent, Veolia ES Orchard Hills Landfill, Inc., is the present operator of a 1. facility located in the County of Ogle, State of Illinois.
- That said facility is operated as a sanitary landfill, operating under Illinois Environmental 2. Protection Agency Operating Permit No. 1996-135-LF, and designated with Site Code No. 1410175005.
- That Respondent has owned or operated said facility at all times pertinent hereto. 3.
- That on June 30, 2006, said facility was known as Onyx Orchard Hills Landfill, Inc. and 4. changed its name on July 1, 2006 to Veolia ES Orchard Hills Landfill, Inc.
- That on June 30, 2006, Joy K. Bliton of the Ogle County Solid Waste Management 5.

Department, inspected the above-described landfill facility. A copy of the inspection report setting forth the results of such inspection is attached hereto and made a part hereof.

6. That on previous occasions, Joy K. Bliton of the Ogle County Solid Waste Management Department has reminded the operation managers of the above described landfill facility that they were using construction and demolition debris incorrectly (Inspections on May 30, 2006 and January 24, 2005). Two inspection report narratives and one fax transmission to Onyx Orchard Hills Landfill of the definitions of general construction and demolition debris and clean construction or demolition debris from Section 3.160 of the Illinois Environmental Protection Act 415 ILCS 5/3.160 are included in Attachment A.

- A. That on June 30, 2006, an on-site inspection of said sanitary landfill facility and review of Illinois Environmental Protection Agency files and records of said facility disclosed the following:
  - 1. Uncovered refuse remaining from a previous operating day, in violation of 415 ILCS 5/21(o)(5); and
  - 2. Failure to collect and contain litter from the site by the end of each operating day, in violation of 415 ILCS 5/21(o)(12).